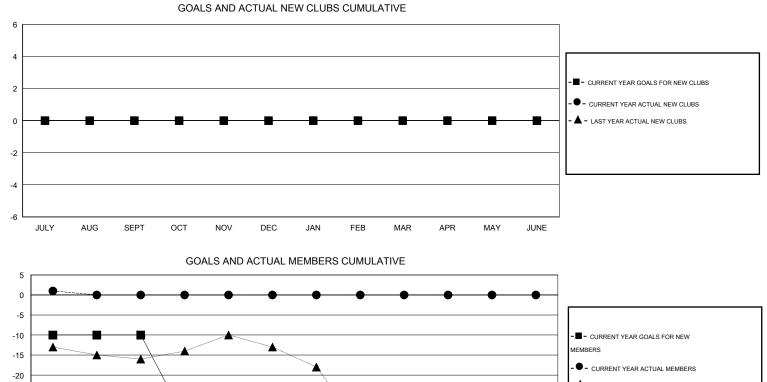

## GMT: THOMAS MATNEY

| LOCATION | MICHIGAN |
|----------|----------|
| LOCATION | MICHIGAN |

| GMT: THOM     | AS MATNEY        |                  | LOCATIC          | N MICHIGAN       |                       | GMT CA 1           |                                     |                    |                  |  |
|---------------|------------------|------------------|------------------|------------------|-----------------------|--------------------|-------------------------------------|--------------------|------------------|--|
|               |                  | Clubs            |                  |                  | Members               |                    |                                     |                    |                  |  |
|               | RESU             | TS FOR 2015-2016 |                  |                  | RESULTS FOR 2015-2016 |                    |                                     |                    |                  |  |
| QUARTER       | NEW CLUB<br>GOAL | NEW CLUBS        | DROPPED<br>CLUBS | NET<br>GAIN/LOSS | QUARTER               | NEW MEMBER<br>GOAL | CHARTER AND<br>NEW MEMBERS<br>ADDED | DROPPED<br>MEMBERS | NET<br>GAIN/LOSS |  |
| JULY/AUG/SEPT | 0                | 0                | 0                | 0                | JULY/AUG/SEPT         | -10                | 9                                   | 9                  | 0                |  |
| OCT/NOV/DEC   | 0                | 0                | 0                | 0                | OCT/NOV/DEC           | -21                | 0                                   | 0                  | 0                |  |
| JAN/FEB/MAR   | 0                | 0                | 0                | 0                | JAN/FEB/MAR           | 0                  | 0                                   | 0                  | 0                |  |
| APR/MAY/JUNE  | 0                | 0                | 0                | 0                | APR/MAY/JUNE          | -12                | 0                                   | 0                  | 0                |  |

- LAST YEAR ACTUAL MEMBERS

| -45 L<br>JL        | JLY   | AUG   | SEPT | OCT | NOV    | DEC                    | JAN            | FEB        | MAR | APR | MAY   | JUNE       | ]            |     |
|--------------------|-------|-------|------|-----|--------|------------------------|----------------|------------|-----|-----|-------|------------|--------------|-----|
| DROPPED            | CLUE  | 8S: 0 |      |     |        | 7 CLUBS OI<br>NEW MEME |                | ED 1 OR MC | DRE |     | MA    | LE         | 641 (75.06%) |     |
| DROPPED            | MEM   | BERS  |      |     |        |                        |                |            |     |     | FE    | MALE       | 213 (24.94%) |     |
| DECEASED           |       |       |      | 4   | 4      | CLICK HER              | E FOR HE       | ALTH_      |     |     | FAMIL | UNIT MEMI  | BERS         | 146 |
| CLUB CANC<br>OTHER | ELLEC | )     |      | į   | 0<br>5 | ASSESSME               | <u>NT DATA</u> |            |     |     | HEAD  | OF HOUSEH  | OLD          | 71  |
| TOTAL              |       |       |      | 9   | 9      |                        |                |            |     |     | NON-H | EAD OF HOU | USEHOLD      | 75  |